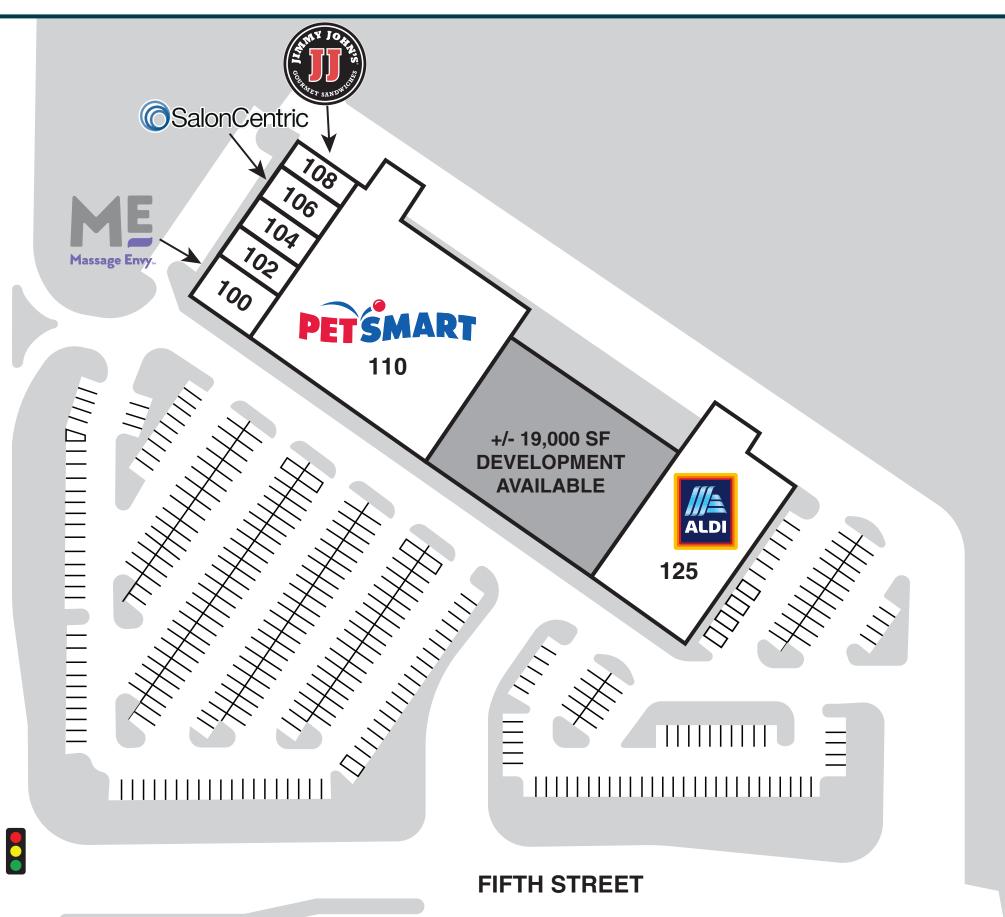

#### availability

+/- 19,000 SF

#### features

- ±19,000 sf of jr. anchor or small shop space available
- New development opportunity along heavily trafficked Route 34
- Join best-in-class neighboring retail tenants including Dick's Sporting Goods, Burlington, Kohl's, Hobby Lobby, etc.
- Easily accessible with three additional access points on the north and south of the premises

#### neighboring tenants