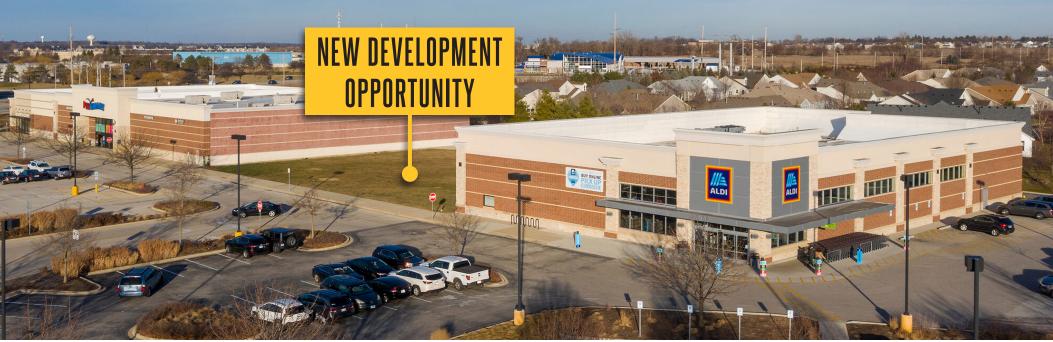

### **DRAIRIE MARKET EAST** 300-540 FIFTH STREET | OSWEGO, IL

#### features

- ±19,000 sf of jr. anchor or small shop space available
- New development opportunity along heavily trafficked Route 34
- Join best-in-class neighboring retail tenants including Dick's Sporting Goods, Burlington, Kohl's, Hobby Lobby, etc.
- Easily accessible with three additional access points on the north and south of the premises

WALTER PAYTON MEMORIAL HWY 27,900 VPD