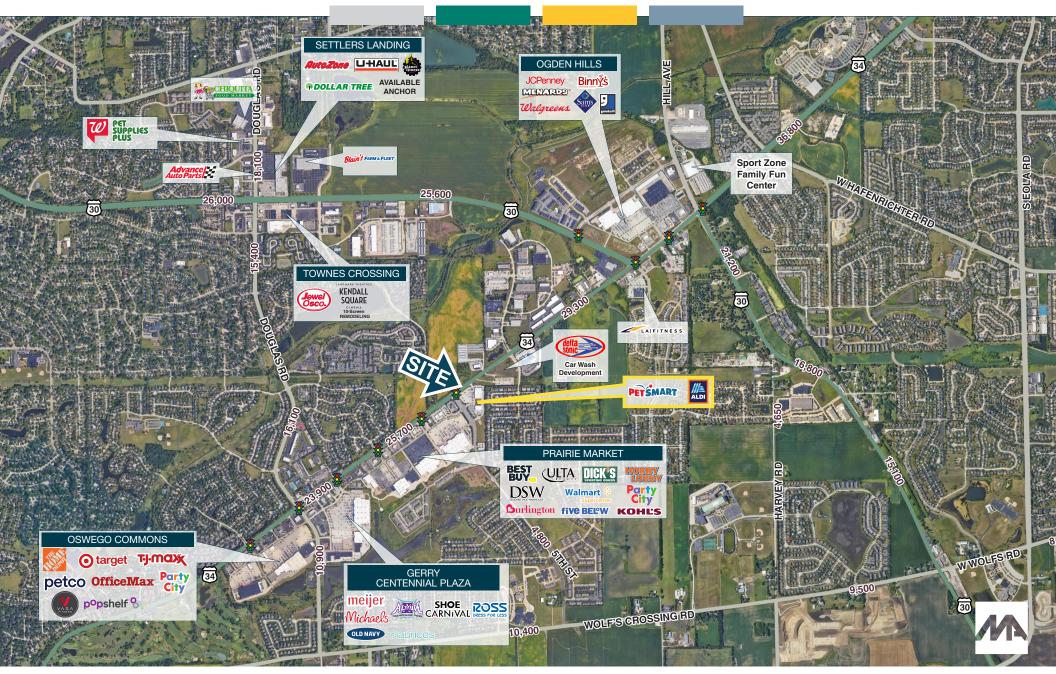

hor or small shop space available
- New development opportunity along heavily trafficked Route 34
- Join best-in-class neighboring retail tenants including Dick's Sporting Goods, Burlington, Kohl's, Hobby Lobby, etc.
- Easily accessible with three additional access points on the north and south of the premises

#### neighboring tenants



#### demographics

|                         | 1 Miles   | 3 Miles   | 5 Miles   |
|-------------------------|-----------|-----------|-----------|
| POPULATION              | 8,331     | 80,522    | 209,700   |
| HOUSEHOLDS              | 2,915     | 26,969    | 69,516    |
| AVG HOUSEHOLD<br>INCOME | \$117,716 | \$110,468 | \$127,293 |
| DAYTIME<br>POPULATION   | 10,005    | 63,285    | 187,127   |

WALTER PAYTON MEMORIAL HWY 27,900 VPD



# OSWEGO, IL



## PRAIRIE MARKET EAST

### **BROOKE SPINELL** 630.954.7220

BSpinellMidAmericaGrp.com

### **KATE RUZEVICH** 630.481.4015

KRuzevich@MidAmericaGrp.com



One Parkview Plaza, 9th Floor Oakbrook Terrace, Illinois 60181 630.954.7300